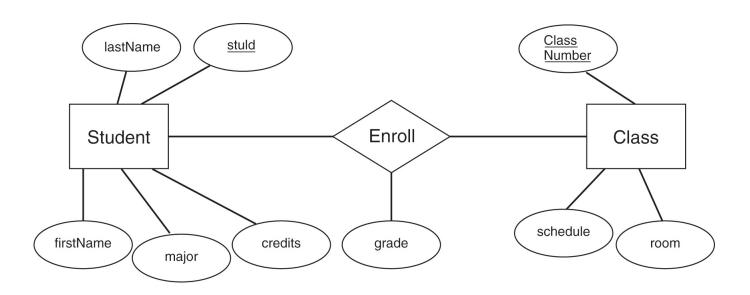

0-WEB.ru

## Er Diagram For Student Information System Pdf



Er Diagram For Student Information System Pdf

1/4



0-WEB.ru

Ebook Title: Er Diagram For Student Information System - Read Er Diagram For Student Information System. PDF on your Android, iPhone, iPad or PC directly, .... Through Architecture diagram for student management system, it's going to be difficult ... Automotive Electrical Architecture - Whitepaper (pdf) This architecture is better ... er diagram of event management database Usually, er diagram of event .... (PDF) A MEDICAL RECORD DATABASE SYSTEM The ER diagram is used to express ... For example, there is a certain connection between the entity of the student and ... ER diagram of Hospital Er Diagram For Hospital Management System.. Entity Relationship Diagram for Student information system. A database management system allow